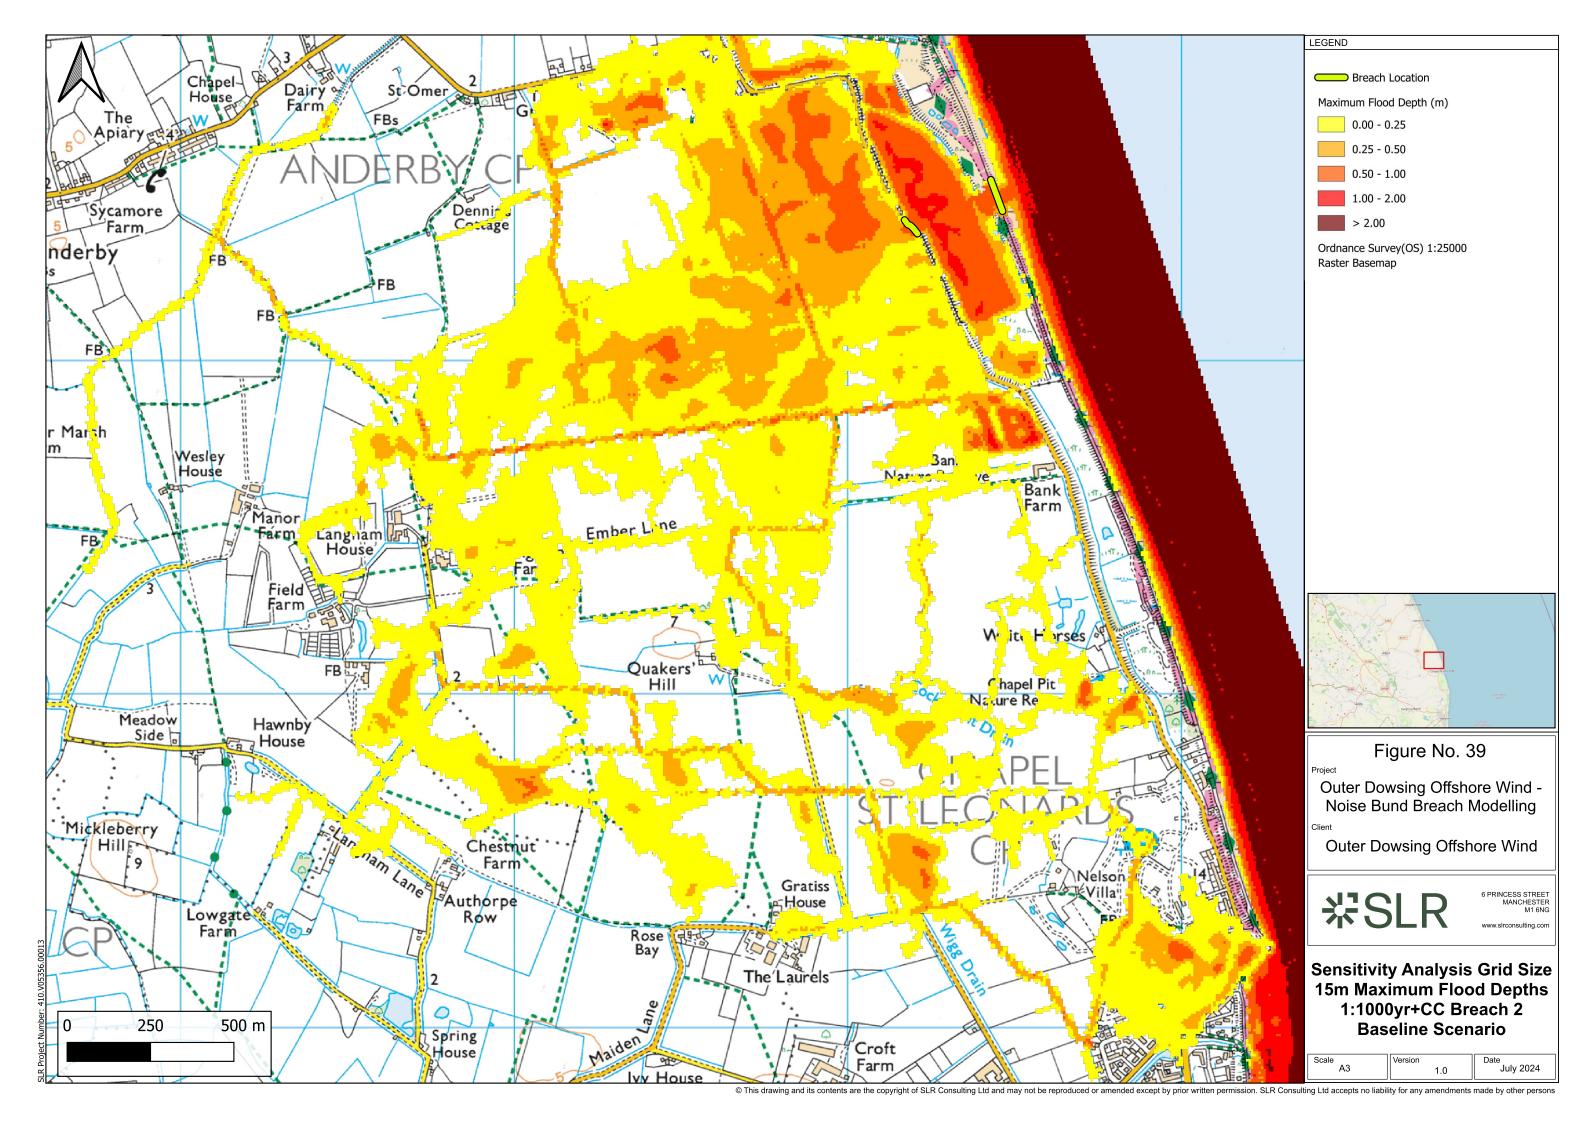

|             |                  |
| Internal<br>Document<br>Number: |                | PP1-ODOW-DEV-CS-REP-0223-04                                            |        | 3 <sup>rd</sup> Party Doc No<br>(If applicable): |                          | N/A         |                  |
| Rev<br>No.                      | Date           | Status / Reason fo                                                     | Author | Checked<br>by                                    | Reviewed by              |             | Approved by      |
| 1.0                             | September 2024 | er Procedural Deadline<br>19 September                                 | SLR    | Outer<br>Dowsing                                 | Shepherd &<br>Wedderburn |             | Outer<br>Dowsing |