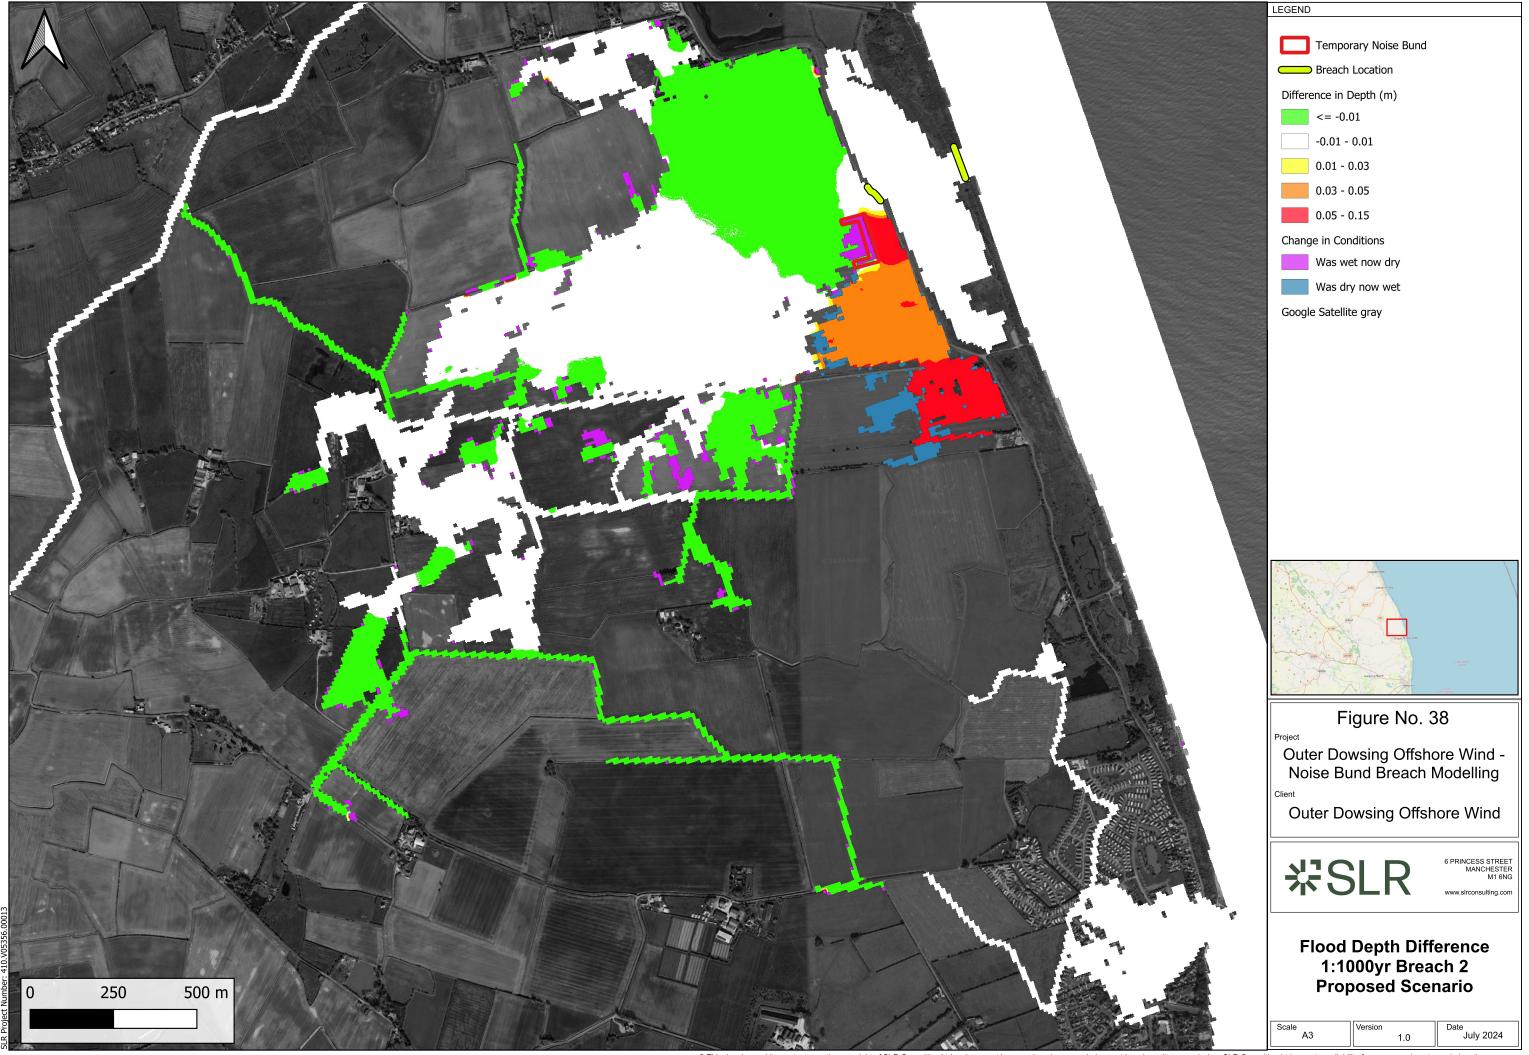

|             |                  |
| Internal<br>Document<br>Number: |                | PP1-ODOW-DEV-CS-REP-0223-04                                            |        | 3 <sup>rd</sup> Party Doc No<br>(If applicable): |                          | N/A         |                  |
| Rev<br>No.                      | Date           | Status / Reason fo                                                     | Author | Checked<br>by                                    | Reviewed by              |             | Approved by      |
| 1.0                             | September 2024 | er Procedural Deadline<br>19 September                                 | SLR    | Outer<br>Dowsing                                 | Shepherd &<br>Wedderburn |             | Outer<br>Dowsing |