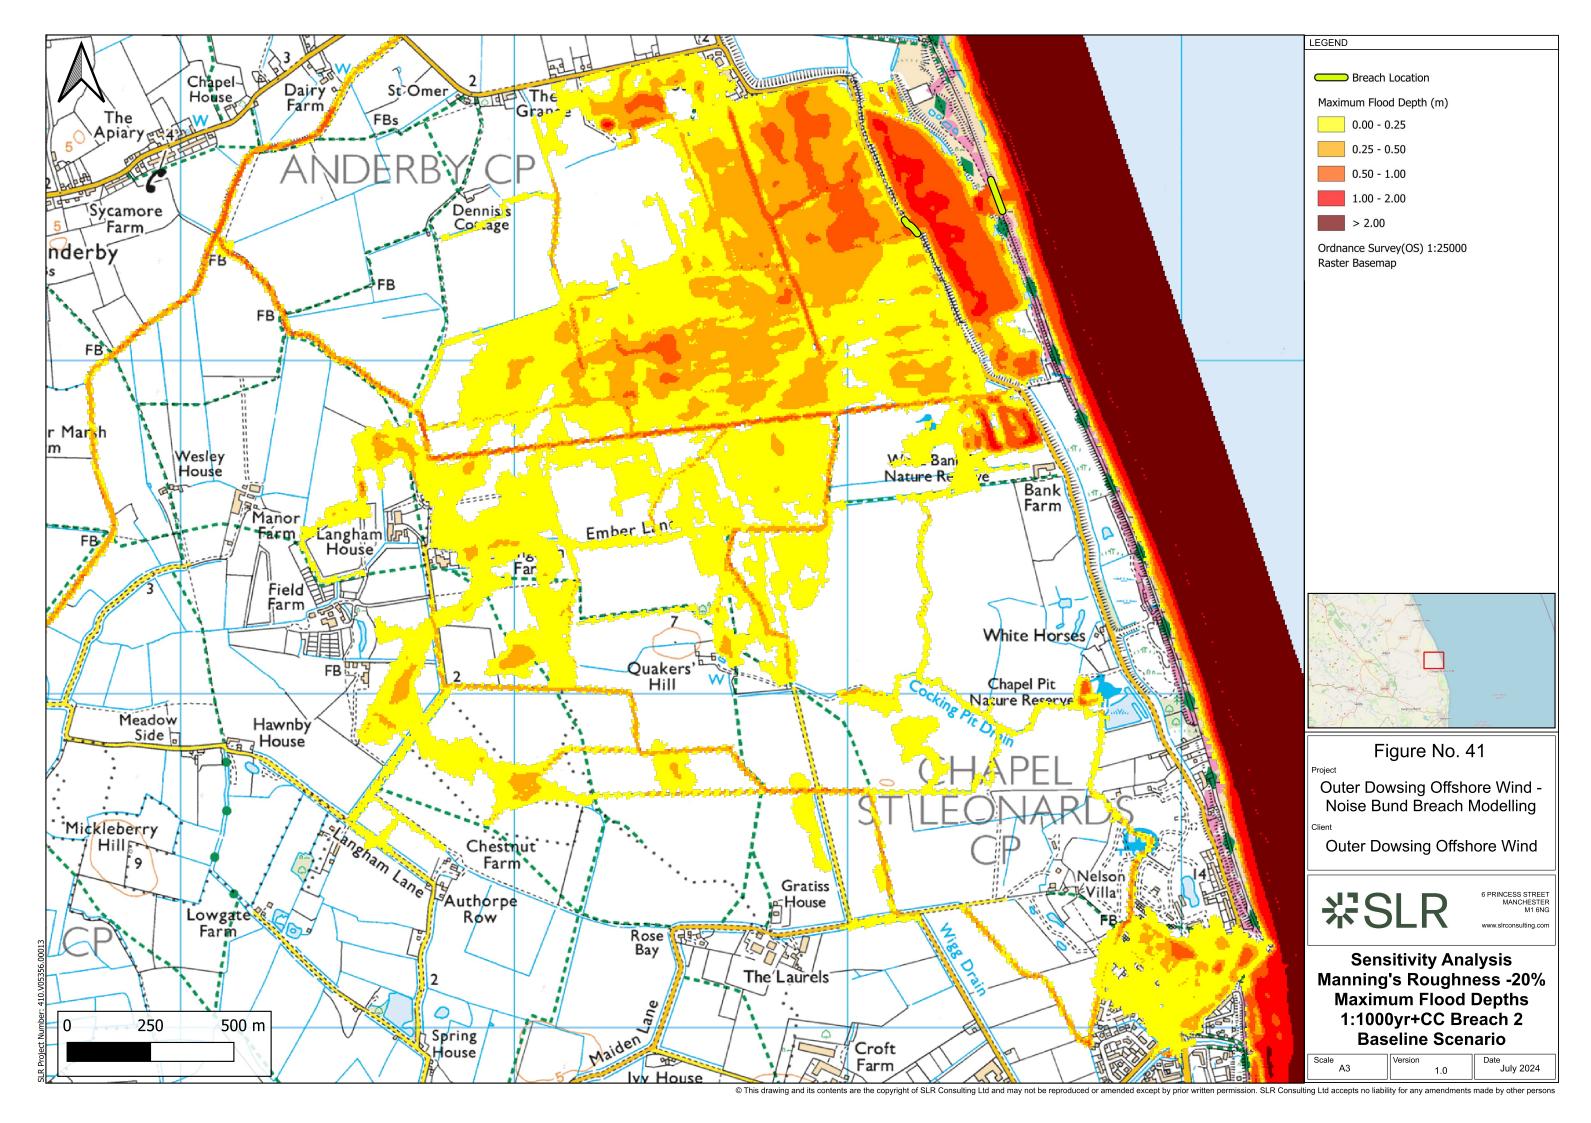

|             |                  |
| Internal<br>Document<br>Number: |                | PP1-ODOW-DEV-CS-REP-0223-04                                            |        | 3 <sup>rd</sup> Party Doc No<br>(If applicable): |                          | N/A         |                  |
| Rev<br>No.                      | Date           | Status / Reason fo                                                     | Author | Checked<br>by                                    | Reviewed by              |             | Approved by      |
| 1.0                             | September 2024 | er Procedural Deadline<br>19 September                                 | SLR    | Outer<br>Dowsing                                 | Shepherd &<br>Wedderburn |             | Outer<br>Dowsing |