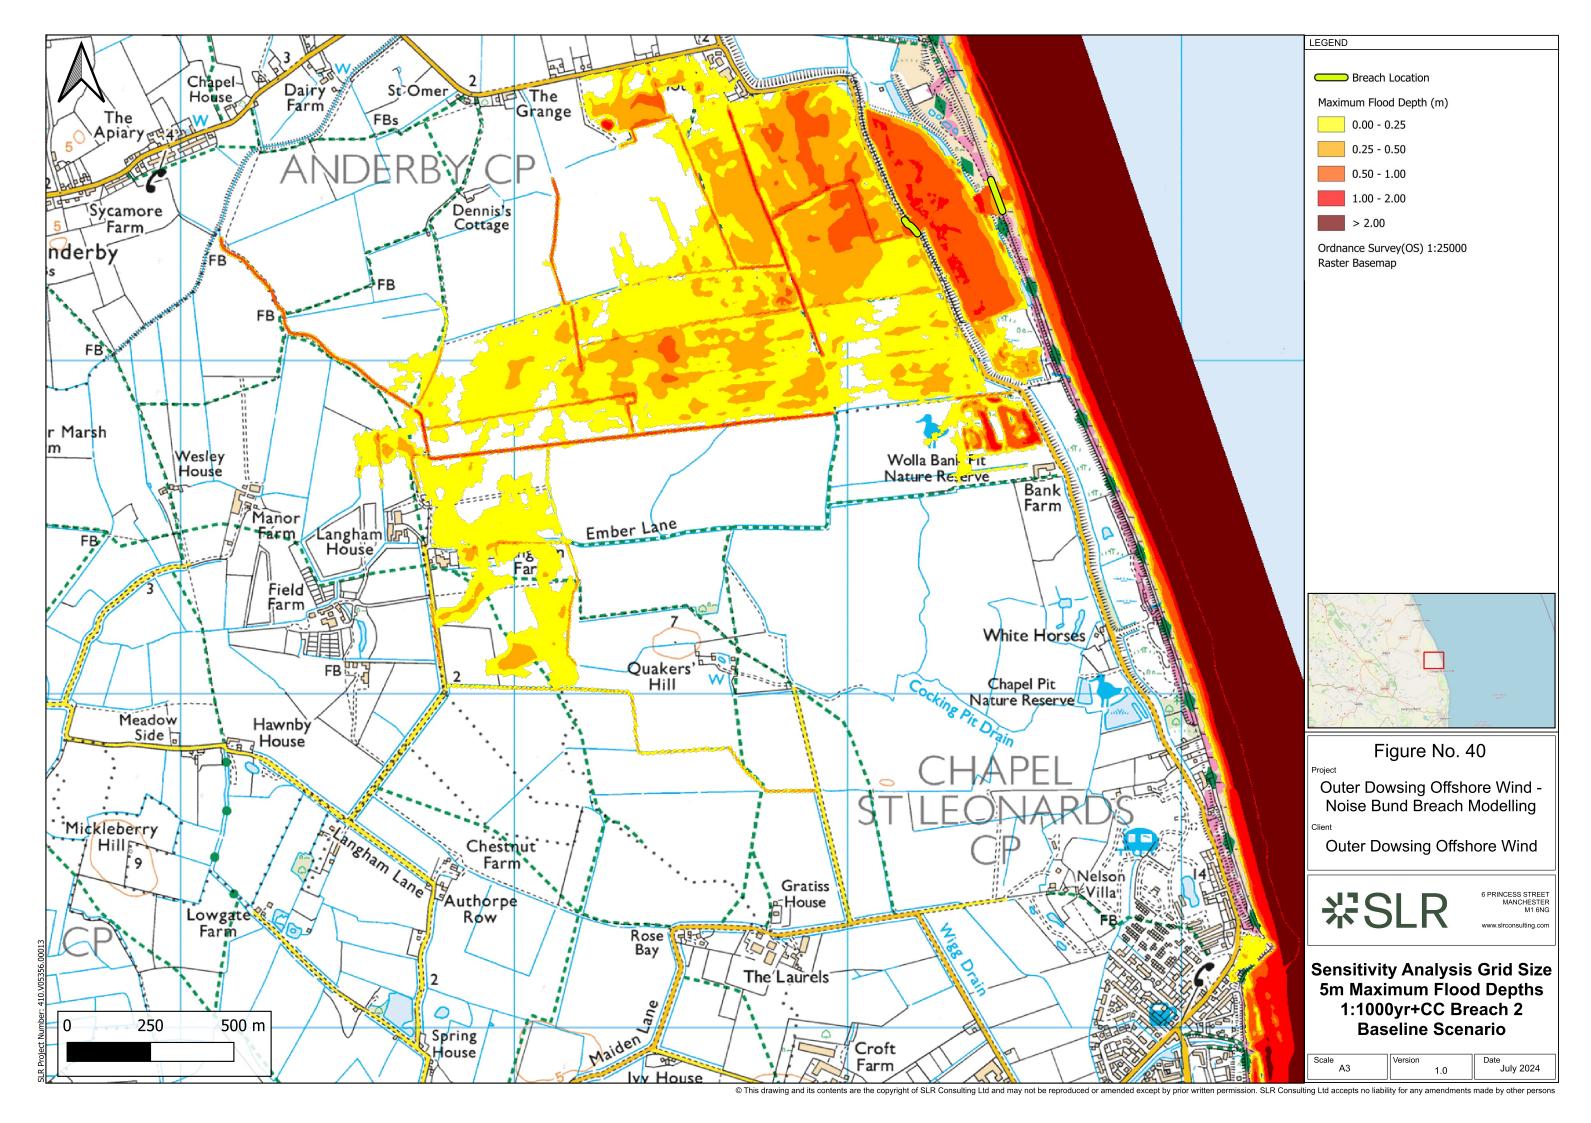

|             |                  |
| Internal<br>Document<br>Number: |                | PP1-ODOW-DEV-CS-REP-0223-04                                            |        | 3 <sup>rd</sup> Party Doc No<br>(If applicable): |                          | N/A         |                  |
| Rev<br>No.                      | Date           | Status / Reason fo                                                     | Author | Checked<br>by                                    | Reviewed by              |             | Approved by      |
| 1.0                             | September 2024 | er Procedural Deadline<br>19 September                                 | SLR    | Outer<br>Dowsing                                 | Shepherd &<br>Wedderburn |             | Outer<br>Dowsing |