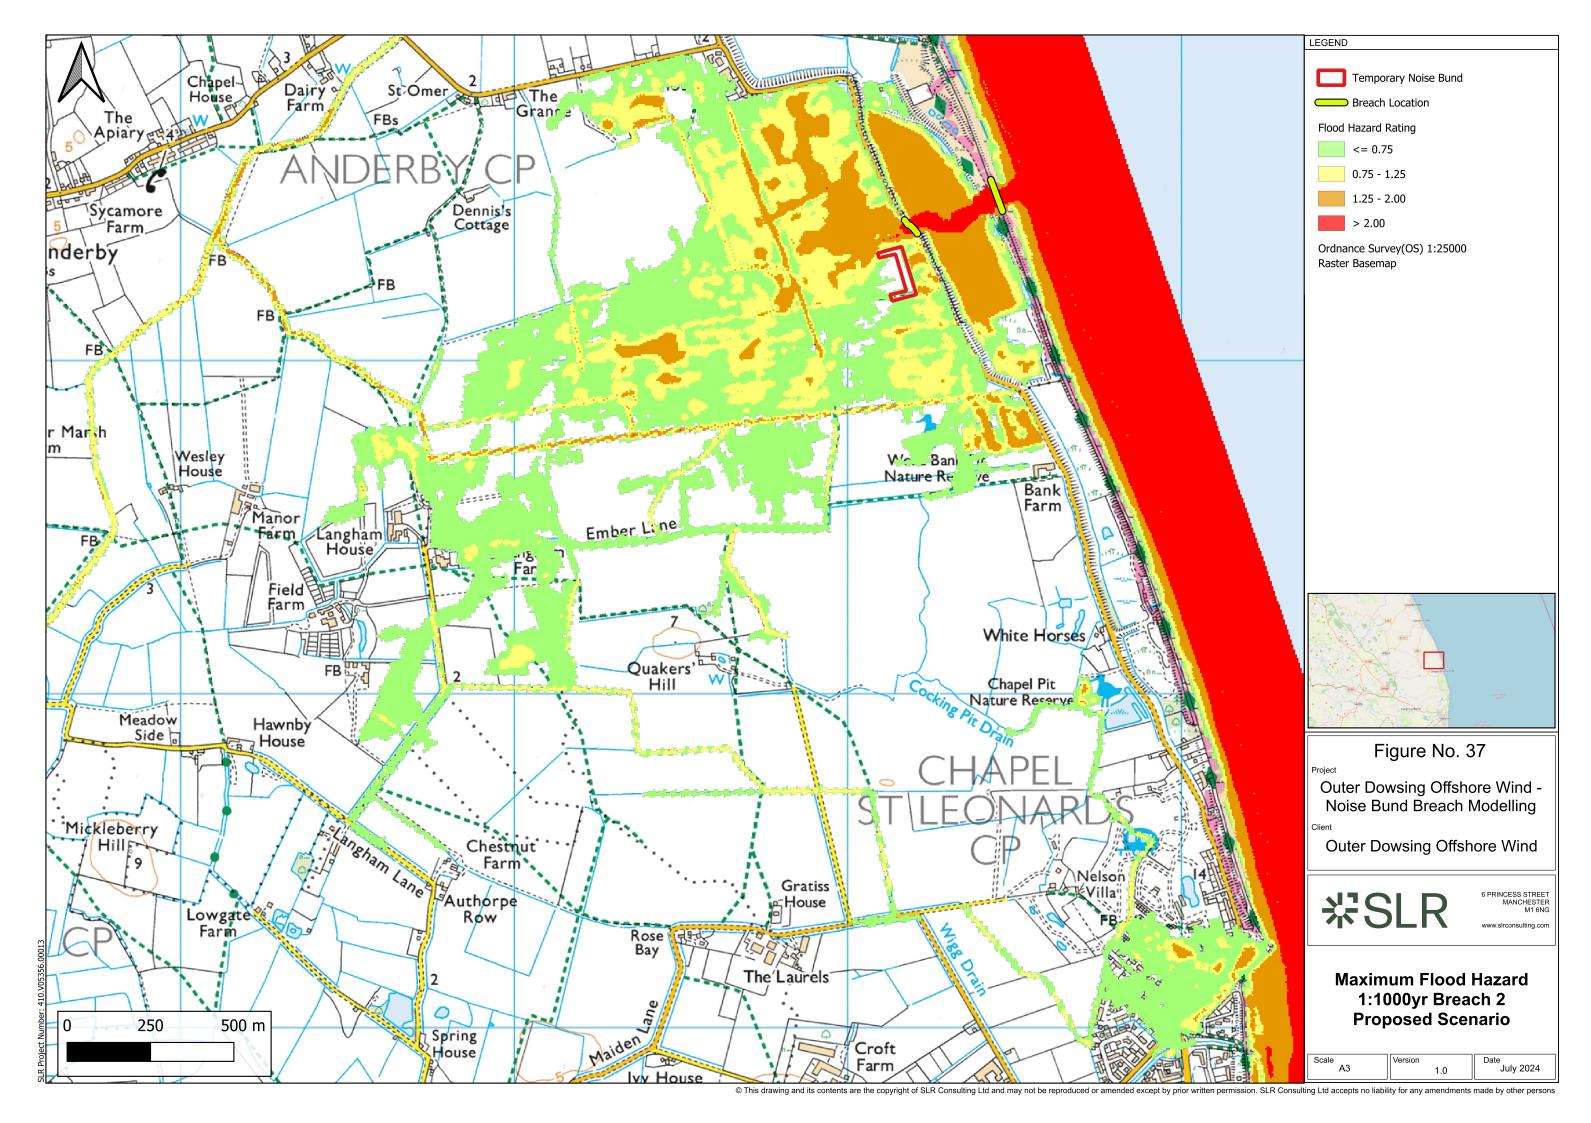

|             |                  |
| Internal<br>Document<br>Number: |                | PP1-ODOW-DEV-CS-REP-0223-04                                            |        | 3 <sup>rd</sup> Party Doc No<br>(If applicable): |                          | N/A         |                  |
| Rev<br>No.                      | Date           | Status / Reason fo                                                     | Author | Checked<br>by                                    | Reviewed by              |             | Approved by      |
| 1.0                             | September 2024 | er Procedural Deadline<br>19 September                                 | SLR    | Outer<br>Dowsing                                 | Shepherd &<br>Wedderburn |             | Outer<br>Dowsing |